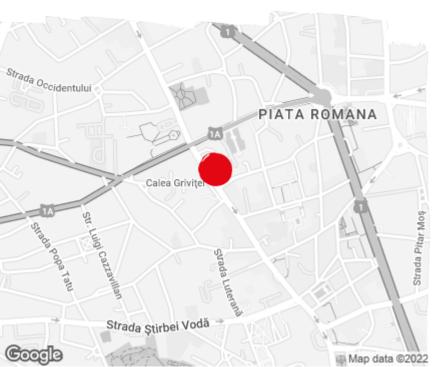

# officefinder.ro

# Office to let

## H Victoriei 109

Bucharest, Sector 1, 109 calea Victoriei



#### **Building information**

| Building status        | Existing    |
|------------------------|-------------|
| Year of reconstruction | 2020        |
| Parking ratio          | 1 / 70 sq m |
| Total building area    | 6 121 sq m  |

#### **Commercial terms**

| Office space*      | after login * |
|--------------------|---------------|
| Parking            | after login * |
| Service charge*    | after login * |
| Minimum lease term | after login * |
| Availability       | after login * |

\* Asking terms for m<sup>2</sup>/month

#### Location



#### Available space

794 og m

Available office space

394 og m

Minimum office space



# office**finder.ro**

## Typical floor plan



## Available space

| Floor | Vacant space        | Availability        |
|-------|---------------------|---------------------|
| 5     | please contact us * | please contact us * |
| 6     | please contact us * | please contact us * |
| Total | after login *       |                     |

## Public transport

Metro: M2

Bus: 133, 137, 361, 368, 783